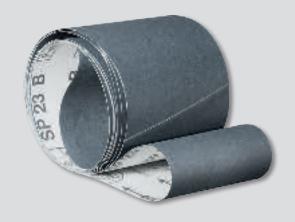

#### SP23B

| Backing:           | B-paper                                                                                              |
|--------------------|------------------------------------------------------------------------------------------------------|
| Bonding:           | Hide glue                                                                                            |
| Grain:             | Silicon carbide                                                                                      |
| Available grits:   | P180 P220 P240 P280 P320 P360 P400 P500 P600                                                         |
| Coating:           | Dense                                                                                                |
| Application areas: | Paint (paint finish, clear polyester, nitrocellulose paint, pigmented colour polyester and DD-paint) |
| Application:       | Manual sanding, orbital sanders, long-belt grinding machines                                         |
| Advantages:        | The hide glue bonding enables a fine finish, which is used in the piano industry in particular.      |