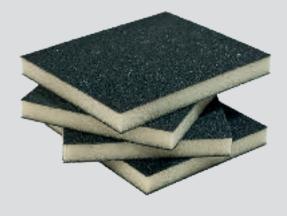

## **Polishing mat**

| Backing:           | Soft, flexible foam mat                                                                                              |
|--------------------|----------------------------------------------------------------------------------------------------------------------|
| Grain:             | Silicon carbide                                                                                                      |
| Coating:           | 1 and 2-sided coating                                                                                                |
| Available grits:   | P60 P100 P150 P180 P220                                                                                              |
| Size:              | 120 mm x 97 mm x 12 mm                                                                                               |
| Application areas: | Wood, paint                                                                                                          |
| Application:       | Manual sanding                                                                                                       |
| Advantages:        | Creates a shiny polishing finish in the paint and wood area, ideally suitable for finishing strongly profiled parts. |

Also available in white