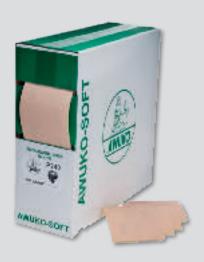

#### **AWUKO soft**

| Backing:           | Flexible latex A-paper on foam backing                                 |
|--------------------|------------------------------------------------------------------------|
| Bonding:           | Synthetic resin                                                        |
| Grain:             | Aluminium oxide with stearate                                          |
| Available grits:   | P150 P180 P220 P240 P280 P320 P400                                     |
| Coating:           | Half open                                                              |
| Application areas: | Wood, paint, filler, plastic, glass                                    |
| Application:       | Manual sanding                                                         |
| Size               | Roll 115 mm x 25 m for hand sanding                                    |
| Advantages:        | With stearate coating to prevent clogging of the abrasive on surfaces. |