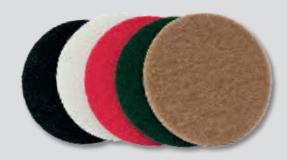

### **Pads**

| Backing:           | Very heavy to very fine, soft fibres                                                                                         |
|--------------------|------------------------------------------------------------------------------------------------------------------------------|
| Bonding:           | Synthetic resin                                                                                                              |
| Grain:             | Silicon carbide                                                                                                              |
| Coating:           | Open                                                                                                                         |
| Colours:           | Black, white, red, green, beige                                                                                              |
| Application areas: | Wood, paint                                                                                                                  |
| Application:       | Portable machine sanding                                                                                                     |
| Advantages:        | Varied use when treating wooden floors (wax removal, cleaning, super polish). Available in 10 mm and in 20 mm thick version. |