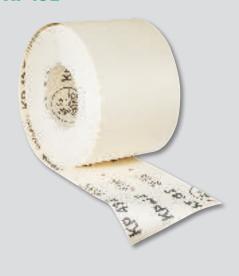

#### SP23E

| Backing:           | E-paper                                                                                                                                           |
|--------------------|---------------------------------------------------------------------------------------------------------------------------------------------------|
| Bonding:           | Hide glue                                                                                                                                         |
| Grain:             | Silicon carbide                                                                                                                                   |
| Available grits:   | P150 P180 P220 P240 P280 P320 P400 P500 P600 P800                                                                                                 |
| Coating:           | Dense                                                                                                                                             |
| Application areas: | Paint (paint finish, clear polyester, nitrocellulose paint, pigmented colour polyester and DD-paint)                                              |
| Application:       | Wide-belt and long-belt grinding machines                                                                                                         |
| Advantages:        | The hide glue bonding enables a fine finish, which is used in the fur-<br>niture industry in particular. Paint topcoat for high-quality products! |